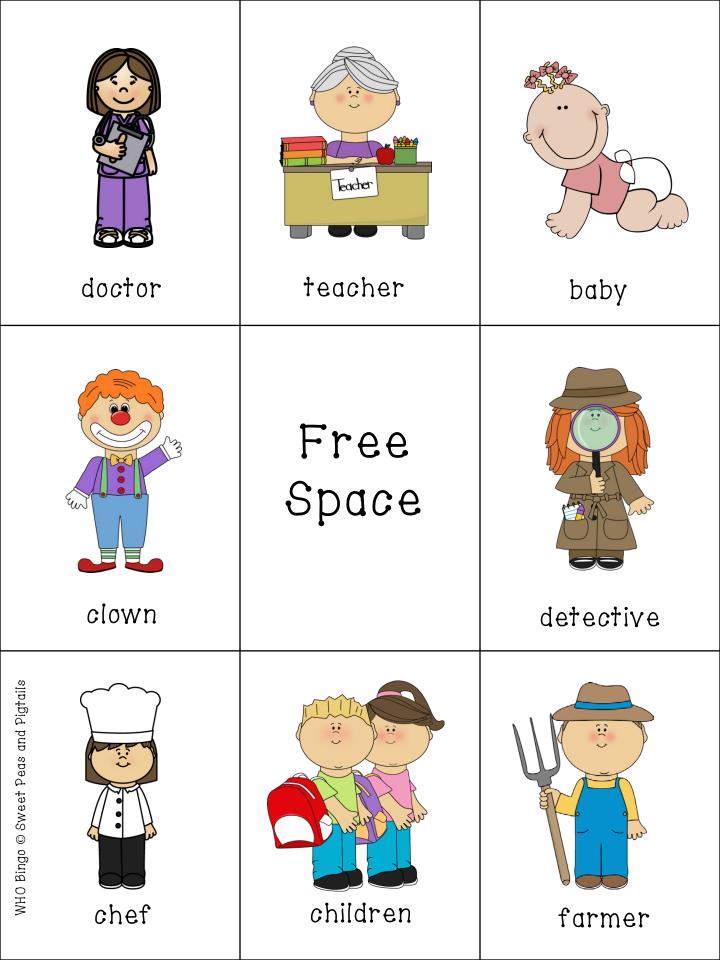

# Who flies in a spaceship?

© Sweet Peas and Pigtails

Who works on the farm?

Who bakes cakes and cookies?

© Sweet Peas and Pigtails

© Sweet Peas and Pigtails

Who teaches

children to

Who helps you when you are sick?

© Sweet Peas and Pigtails

Who helps you if you get lost?

read and write?

| Who solves<br>mysteries?  | Who drinks<br>milk from a<br>bottle?                                |
|---------------------------|---------------------------------------------------------------------|
|                           |                                                                     |
| © Sweet Peas and Pigtails | © Sweet Peas and Pigtails                                           |
| Who flies an<br>airplane? | Who drives a school bus?                                            |
|                           | SCHOOL BUS                                                          |
|                           | mysteries?<br>Sweet Peas and Pigtails<br>Who flies and<br>airplane? |