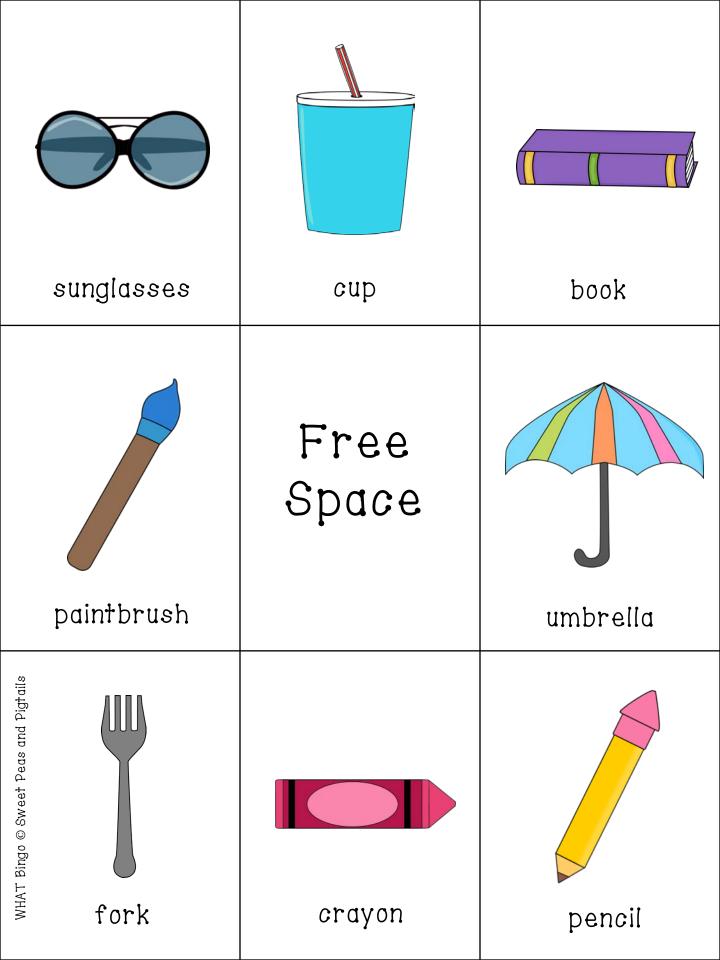

What do you use to drink?

© Sweet Peas and Pigtails

What do you use to dry off?

| What do you<br>use to write?          | What do<br>you use to<br>paint?      | What do you<br>read?            |
|---------------------------------------|--------------------------------------|---------------------------------|
|                                       |                                      |                                 |
| © Sweet Peas and Pigtails             | © Sweet Peas and Pigtails            | © Sweet Peas and Pigtails       |
|                                       |                                      |                                 |
| What keeps<br>you dry in<br>the rain? | What do you<br>wear on<br>your feet? | What do you<br>use to<br>color? |