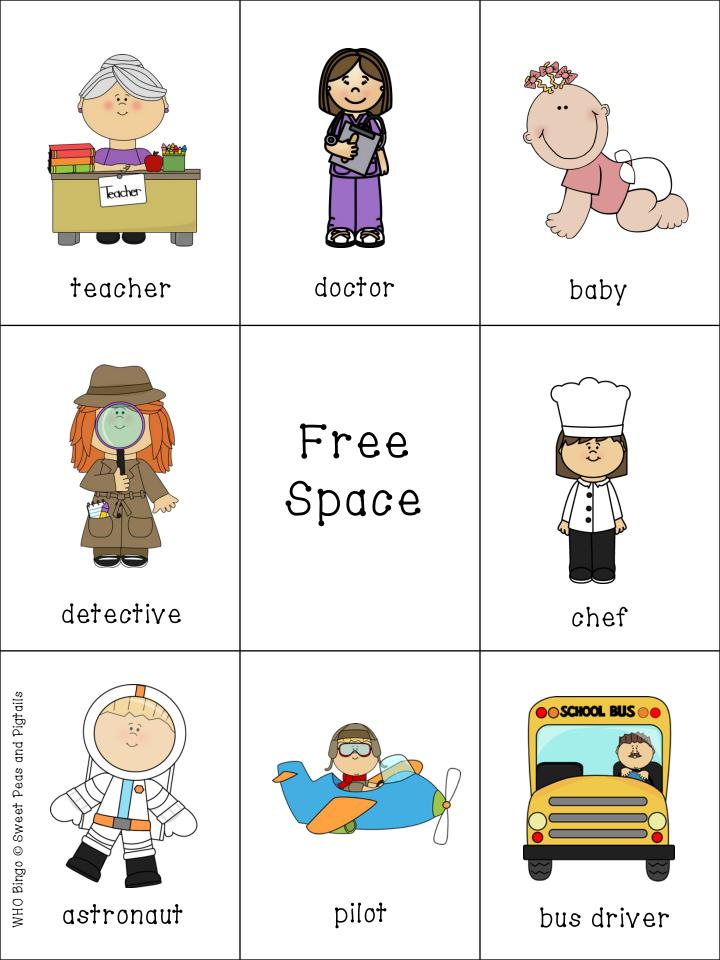

# Who flies in a spaceship?

© Sweet Peas and Pigtails

Who works on the farm?

Who bakes cakes and cookies?

© Sweet Peas and Pigtails

© Sweet Peas and Pigtails

Who teaches

children to

Who helps you when you are sick?

© Sweet Peas and Pigtails

Who helps you if you get lost?

read and write?

| Who solves<br>mysteries?  | Who drinks<br>milk from a<br>bottle?                                |
|---------------------------|---------------------------------------------------------------------|
|                           |                                                                     |
| © Sweet Peas and Pigtails | © Sweet Peas and Pigtails                                           |
| Who flies an<br>airplane? | Who drives a school bus?                                            |
|                           | SCHOOL BUS                                                          |
|                           | mysteries?<br>Sweet Peas and Pigtails<br>Who flies and<br>airplane? |