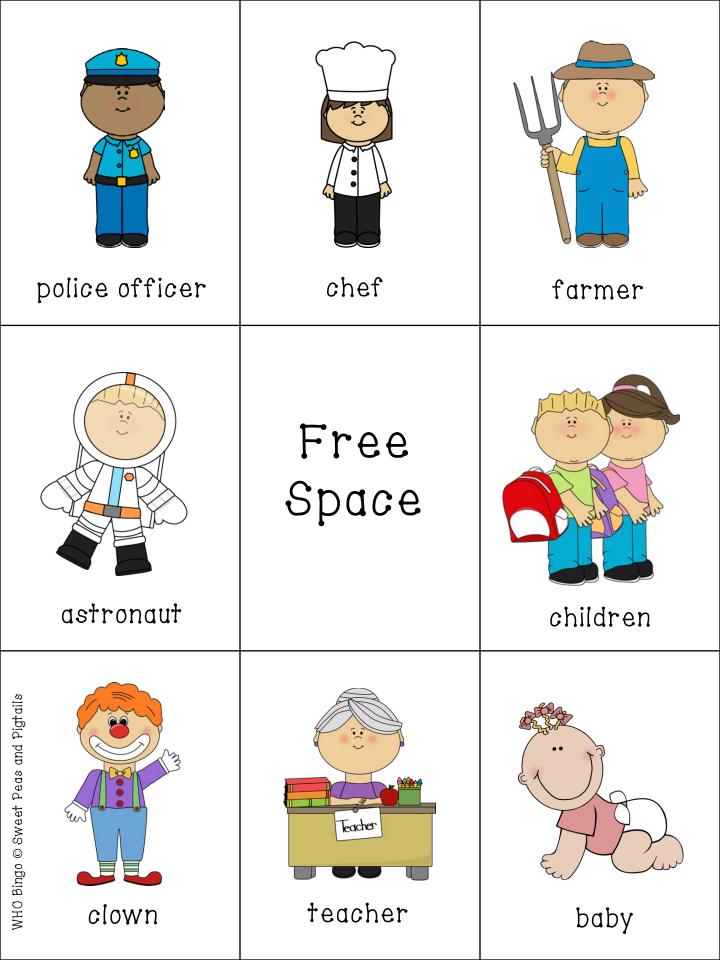

# Who flies in a spaceship?

© Sweet Peas and Pigtails

Who works on the farm?

Who bakes cakes and cookies?

© Sweet Peas and Pigtails

© Sweet Peas and Pigtails

Who teaches

children to

Who helps you when you are sick?

© Sweet Peas and Pigtails

Who helps you if you get lost?

read and write?

| Who solves<br>mysteries?  | Who drinks<br>milk from a<br>bottle?                                |
|---------------------------|---------------------------------------------------------------------|
|                           |                                                                     |
| © Sweet Peas and Pigtails | © Sweet Peas and Pigtails                                           |
| Who flies an<br>airplane? | Who drives a school bus?                                            |
|                           | SCHOOL BUS                                                          |
|                           | mysteries?<br>Sweet Peas and Pigtails<br>Who flies and<br>airplane? |