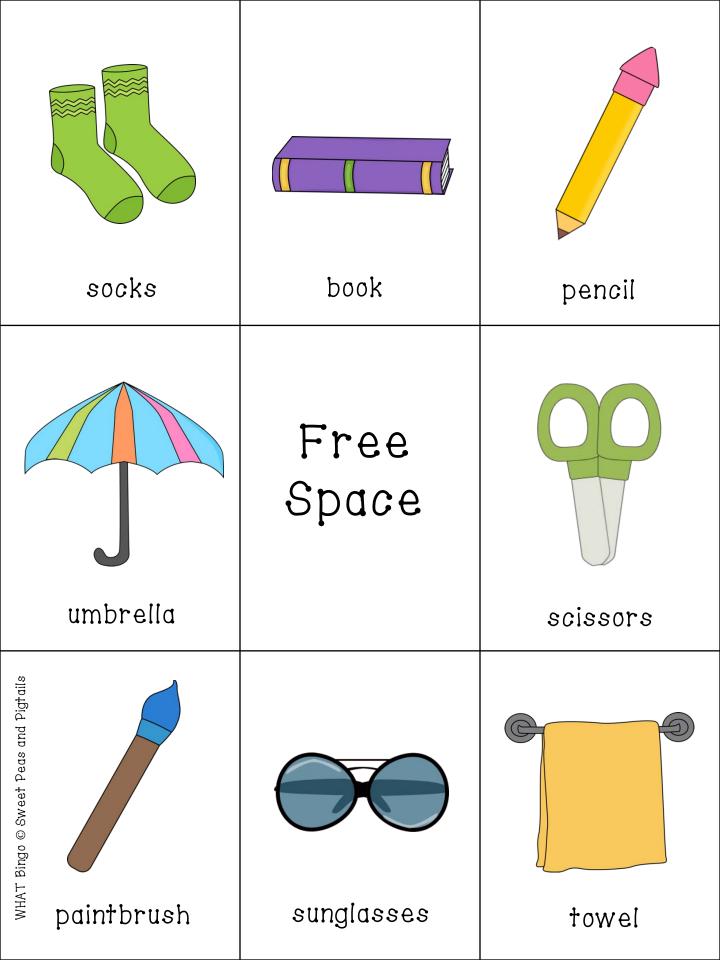

| book                                             | sunglasses    | clock |
|--------------------------------------------------|---------------|-------|
| towel                                            | Free<br>Space | socks |
| WHAT Bingo © Sweet Peas and Pigtails<br>scissous | umbrella      | cup   |