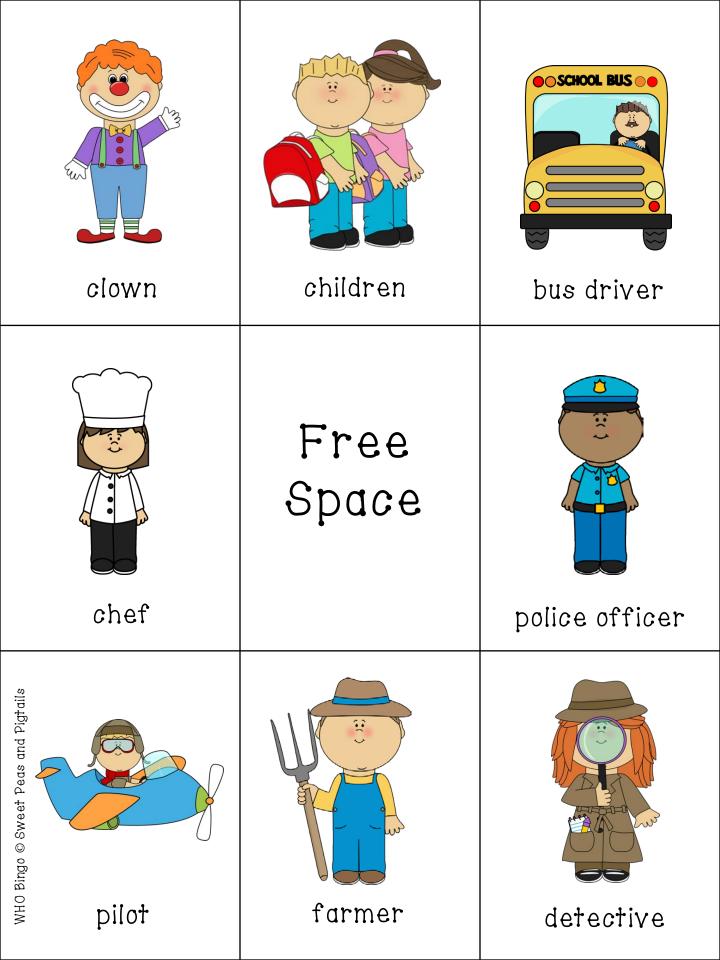

# Who flies in a spaceship?

© Sweet Peas and Pigtails

Who works on the farm?

Who bakes cakes and cookies?

© Sweet Peas and Pigtails

© Sweet Peas and Pigtails

Who teaches

children to

Who helps you when you are sick?

© Sweet Peas and Pigtails

Who helps you if you get lost?

read and write?

| Who solves<br>mysteries?  | Who drinks<br>milk from a<br>bottle?                                |
|---------------------------|---------------------------------------------------------------------|
|                           |                                                                     |
| © Sweet Peas and Pigtails | © Sweet Peas and Pigtails                                           |
| Who flies an<br>airplane? | Who drives a school bus?                                            |
|                           | SCHOOL BUS                                                          |
|                           | mysteries?<br>Sweet Peas and Pigtails<br>Who flies and<br>airplane? |