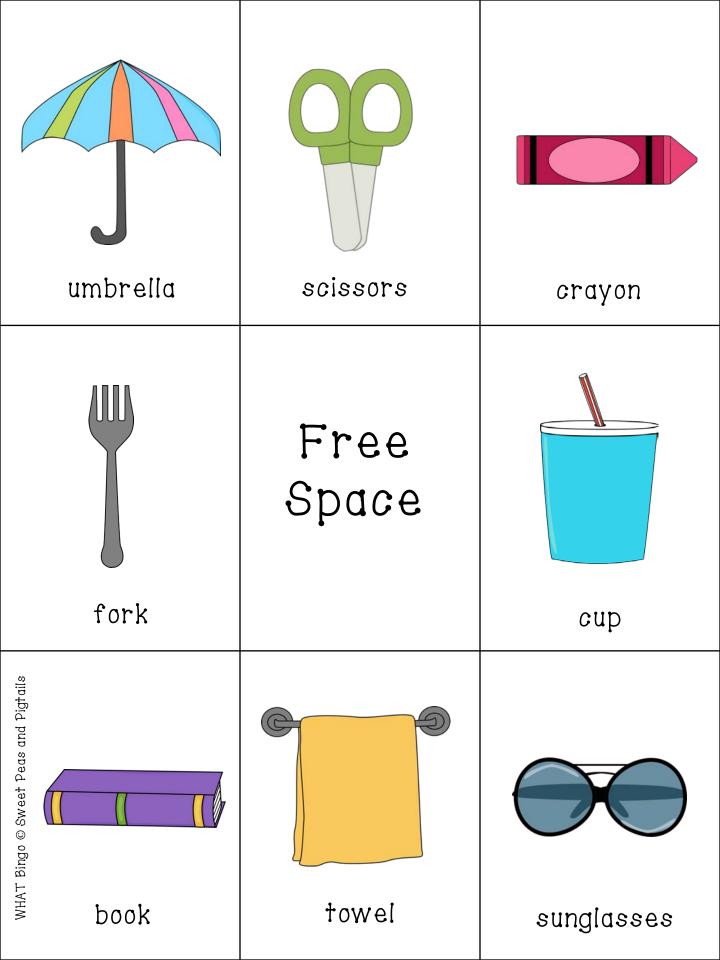

What do you use to drink?

© Sweet Peas and Pigtails

What do you use to dry off?

| What do you<br>use to write?          | What do<br>you use to<br>paint?      | What do you<br>read?            |
|---------------------------------------|--------------------------------------|---------------------------------|
|                                       |                                      |                                 |
| © Sweet Peas and Pigtails             | © Sweet Peas and Pigtails            | © Sweet Peas and Pigtails       |
|                                       |                                      |                                 |
| What keeps<br>you dry in<br>the rain? | What do you<br>wear on<br>your feet? | What do you<br>use to<br>color? |