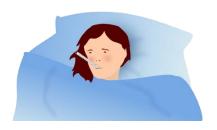

Who helps you when you are sick?

© Sweet Peas and Pigtails

Who helps you if you get lost?

read and write?

| Who solves<br>mysteries?  | Who drinks<br>milk from a<br>bottle?                                |
|---------------------------|---------------------------------------------------------------------|
|                           |                                                                     |
| © Sweet Peas and Pigtails | © Sweet Peas and Pigtails                                           |
| Who flies an<br>airplane? | Who drives a school bus?                                            |
|                           | SCHOOL BUS                                                          |
|                           | mysteries?<br>Sweet Peas and Pigtails<br>Who flies and<br>airplane? |