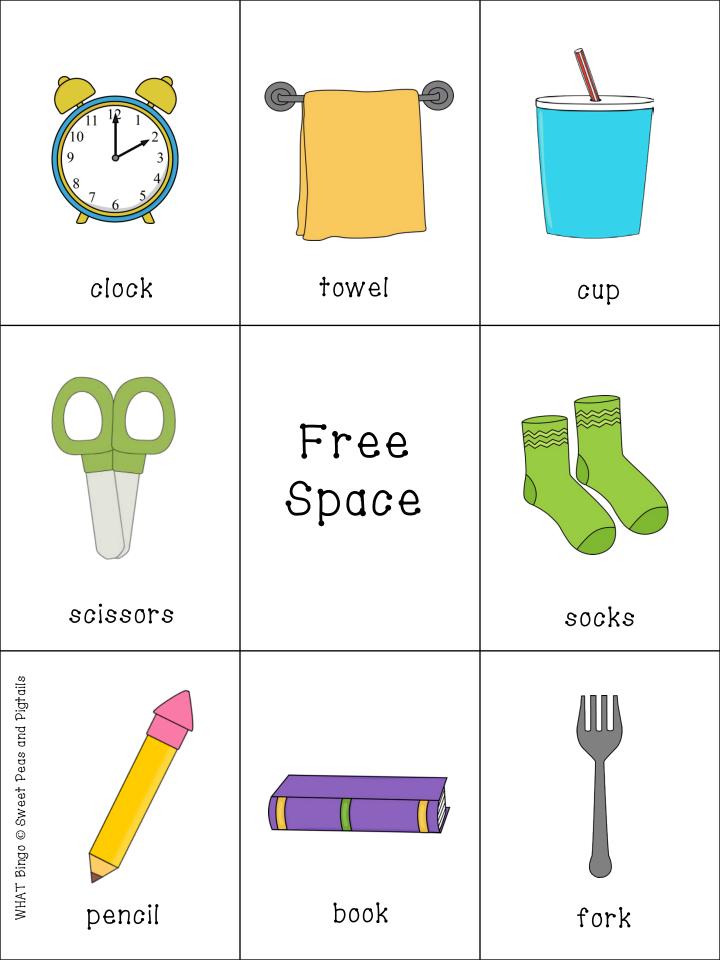

| book                                             | sunglasses    | clock |
|--------------------------------------------------|---------------|-------|
| towel                                            | Free<br>Space | socks |
| WHAT Bingo © Sweet Peas and Pigtails<br>scissous | umbrella      | cup   |