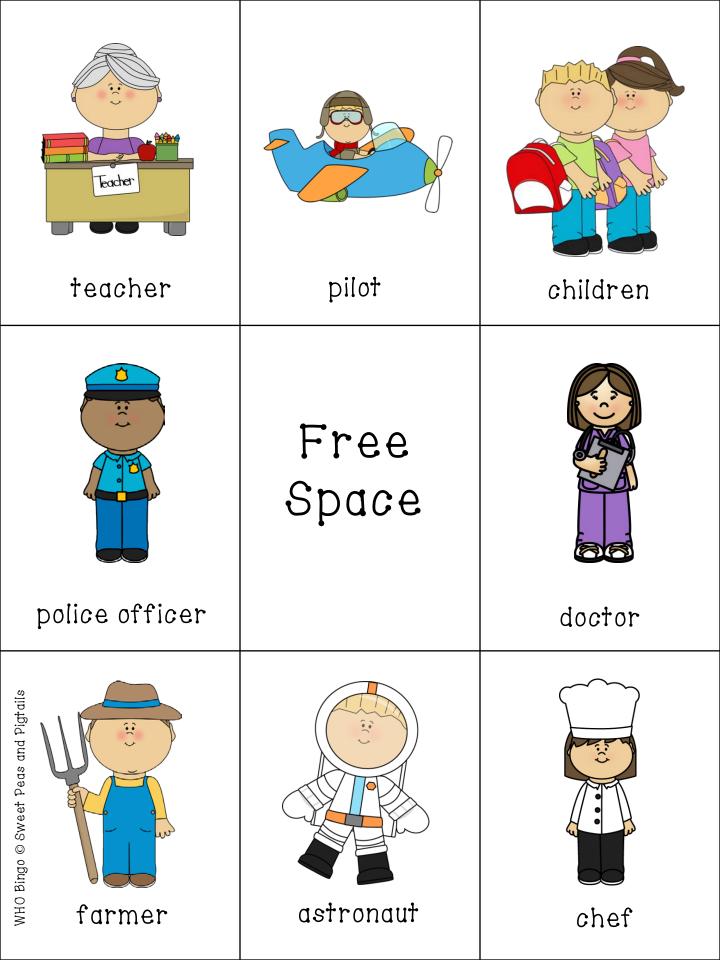

# Who flies in a spaceship?

© Sweet Peas and Pigtails

Who works on the farm?

Who bakes cakes and cookies?

© Sweet Peas and Pigtails

© Sweet Peas and Pigtails

Who teaches

children to

Who helps you when you are sick?

© Sweet Peas and Pigtails

Who helps you if you get lost?

read and write?

| Who solves<br>mysteries?  | Who drinks<br>milk from a<br>bottle?                                |
|---------------------------|---------------------------------------------------------------------|
|                           |                                                                     |
| © Sweet Peas and Pigtails | © Sweet Peas and Pigtails                                           |
| Who flies an<br>airplane? | Who drives a school bus?                                            |
|                           | SCHOOL BUS                                                          |
|                           | mysteries?<br>Sweet Peas and Pigtails<br>Who flies and<br>airplane? |